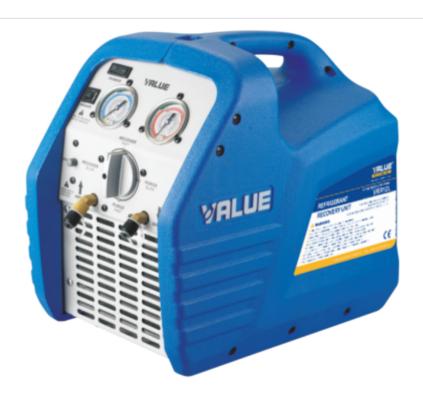

## Recovery unit VRR12L

Refrigerant recovery unit is used for the recovery of refrigerant HFC and HCFC.

## The main features:

- rapid recovery of refrigerant
- little handy recovery unit
- equipped with a high and low pressure gauge
- manual reset
- one knob for easy operation